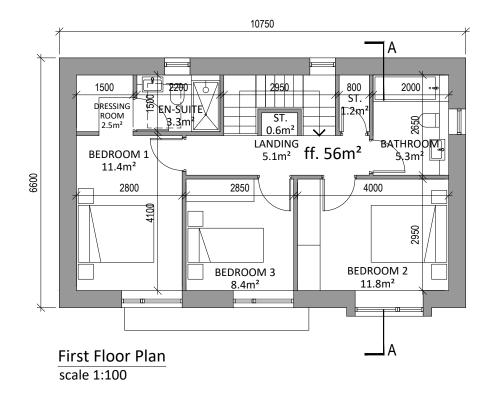

## HOUSE TYPE H1 - Proposed Floor Plans

3 BED - 2 STOREY DETACHED a: 110.0m<sup>2</sup>

115 T1 Houses are tagged to show number & type; the house number is in the top section of the tag, e.g. 115 and the house type is in the lower section of the tag, e.g. T1