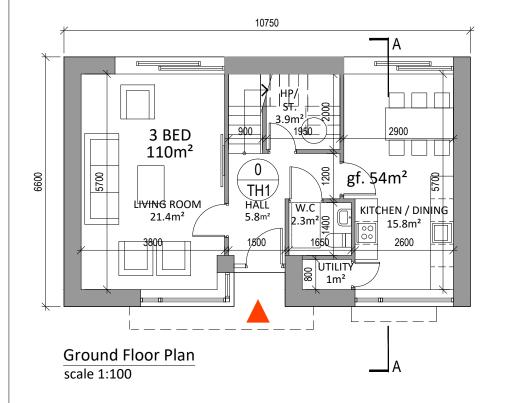

## HOUSE TYPE H1 - Proposed Floor Plans

3 BED - 2 STOREY DETACHED a: 110.0m<sup>2</sup>

115 T1 Houses are tagged to show number & type; the house number is in the top section of the tag, e.g. 115 and the house type is in the lower section of the tag, e.g. T1