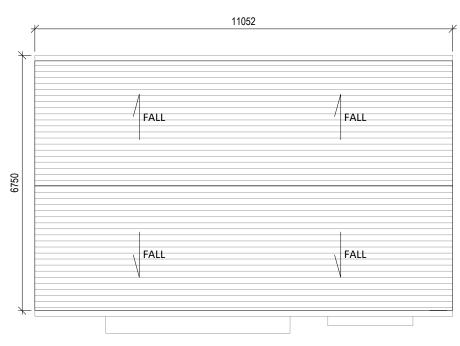

Roof Plan scale 1:100

## HOUSE TYPE H1 - Proposed Floor Plans

3 BED - 2 STOREY DETACHED a: 110.0m<sup>2</sup>

115 T1 Houses are tagged to show number & type; the house number is in the top section of the tag, e.g. 115 and the house type is in the lower section of the tag, e.g. T1



| Revision Description                                                                                                                                        | Date       | Rev. No. | Issued by |
|-------------------------------------------------------------------------------------------------------------------------------------------------------------|------------|----------|-----------|
| Planning